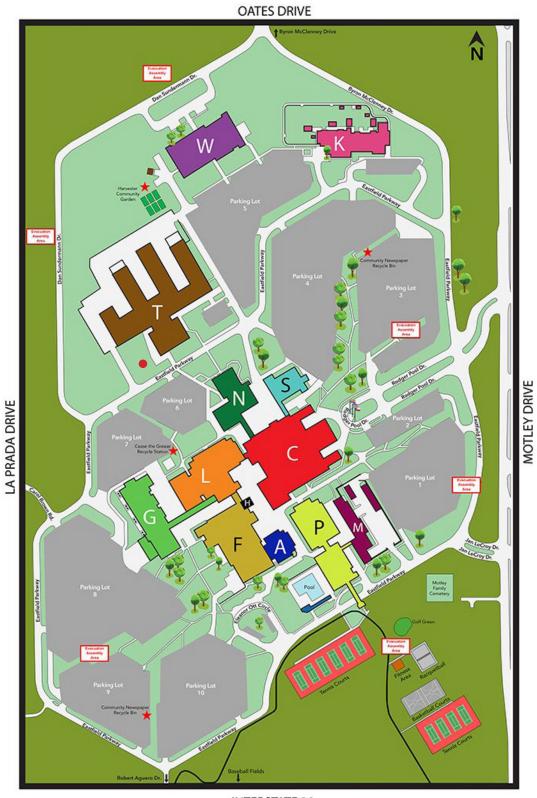

## The Et Cetera Distribution Points

N

- » Upstairs(1) to the right of 220.
- » Downstairs(1) across from the bookstore.

C

- » Upstairs (3)
- » Downstairs (5)
- » Three in the Hive, and two next to each main entrance.

S

- » Upstairs(1) by the elevator.
- » Downstairs(1) by the main entrance.

L

- » Upstairs(1) in the Library.
- » Downstairs(1) near the C bldg entrance.

F

- » Upstairs(1) just past the gallery.
- » Downstairs(1) near entrance by L building.

P

G

- » Upstairs(2).
- » Downstairs(3).

T, W, & K

» One rack each.

#### **Pleasant Grove Campus**

» One rack.