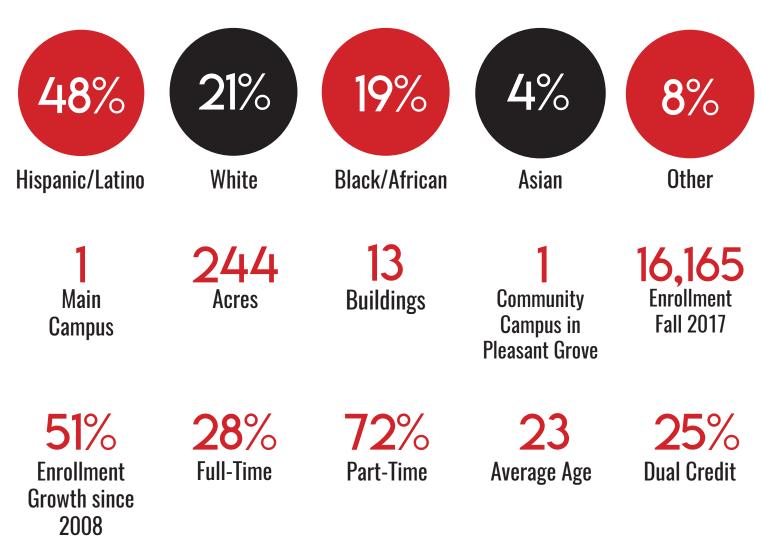

Award for Excellence in Collegiate Journalism.

Our organization has won multiple national awards throughout the years including: The Pinnacle Award, Best of Show Newspaper, Comics, Editorial Cartooning, Advertising, Sports Feature Photo and more.

## State Awards <u>Texas Intercollegiate Press Association</u>

First Place Best of Show Newspaper - 2018 First Place Overall Excellence Website - 2018

We've also placed first in 18 other competitive categories.

#### **Texas Community College Journalism Association**

Journalist of the Year, James Hartley (2018)
Sweepstakes Award (2012, 2013, 2014, 2015, 2016)
First Place Overall Excellence Newspaper (2013, 2015, 2016)

You can see a full list of our achievements here. eastfieldnews.com/about-us/

# **Get to Know EFC**

**Our Student Body** 



## **How Our Students Take Classes**



## Publishing dates and Ad due dates

## Spring 2020

| Issue Number | Publication Date | Ad Materials Due |  |
|--------------|------------------|------------------|--|
| Issue 1      | Feb. 5           | Jan. 31          |  |
| Issue 2      | Feb. 19          | Feb. 14          |  |
| Issue 3      | Mar. 4           | Feb. 28          |  |
| Issue 4      | April 8          | April 3          |  |
| Issue 5      | April 22         | April 17         |  |
| Issue 6      | May 6            | May 1            |  |













## Size and Cost

## **Eastfield College Rates**

## **Texas Business Rates**

| Full Page (10.4" x 11.5")          | \$250   | Full Page (10.4" x 11.5")          | \$550   |
|------------------------------------|---------|----